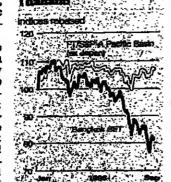

#### China tightens foreign currency shares bar

By James Harding in Belling

China's stock exchanges have restored in full a ban on domestic investors buying for-eign currency "B shares" in a move that will damage the fledgling markets for foreign investors in Shangbai and

B shares are reserved for foreign buyers in Chineselisted companies and are denominated in US dollars in Shanghai and Hong Kong dol-lars in Shenzhen. Local Chinese, although prohibited from buying B shares, are estimated to account for as much as half the trade in the stocks.

Analysts in Shangbai were despondent yesterday about the prospects for the B share markets. Even before the weekand announcement by the Shanghai stock exchange they were dogged by poor liquidity and had hovered recently at historic lows.

"Domestic investors have been an important factor in belping maintain at least a little liquidity in Shanghai and Shenzhen. Without them, the B share market will perform even worsa and could ba below record levels by the end of the week," an analyst for a leading Hong Kong brokerage firm said.